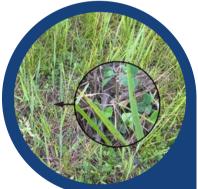

## **Undetectable**

With only the antenna exposed,
Pathfinder is undetectable to
the human eye and its short
burst radio signal is hidden in
the noise.