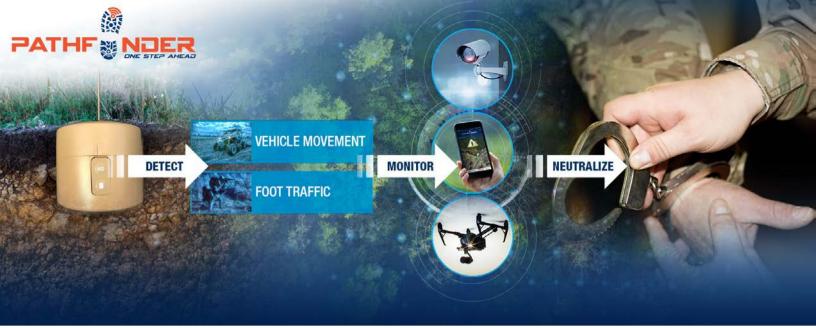

## WIRELESS INTRUSION DETECTION

- Detect threats before they get close with an effective range up to 10km.
- Pinpoint intruder locations and track movement live.
- Completely wireless, buried sensors with a small footprint are nearly invisible.
- Human footstep
  detection up to 10
  meters and off-road
  vehicle detection up
  to 25 meters.

## **Integrated Tracking**

Pathfinder can integrate with ground and air-based camera systems to put eyes on target as an automated "slew to cue" or "fly to cue" capability.