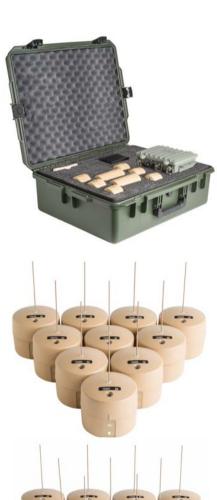

## **User-friendly**

Simple wireless architecture and built-in battery allows for easy installation and long working life.